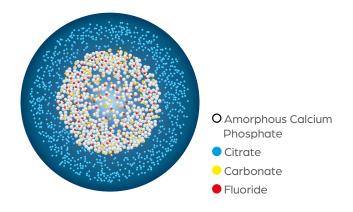

## **BIO-INSPIRED TECHNOLOGY**

Citrate outer layer nanoparticle of amorphous calcium phosphate enriched with carbonate and fluoride.

## AMORPHOUS CALCIUM PHOSPHATE (ACP) PHASE

functionalised with Fluoride and Carbonate, coated with Citrate.

Amorphous Calcium Phosphate (ACP) phase functionalised with Fluoride and Carbonate, coated with Citrate.

Amorphous Calcium Phosphate (ACP) is a non-crystalline, highly reactive material **THAT IS RAPIDLY CONVERTED** into hydroxyapatite: it is the natural precursor of enamel and dentine.

## **CITRATE**

is essential for maintaining healthy and strong teeth. It covers F-ACP particles externally, stabilises the complex, and makes it more biomimetic.

## **CARBONATE**

increases the complex solubility and the bioavailability of the active ions: Calcium, Phosphate and Fluoride.

## **FLUORIDE**

is present in free form within the complex. It contributes to the formation of Fluorapatite.