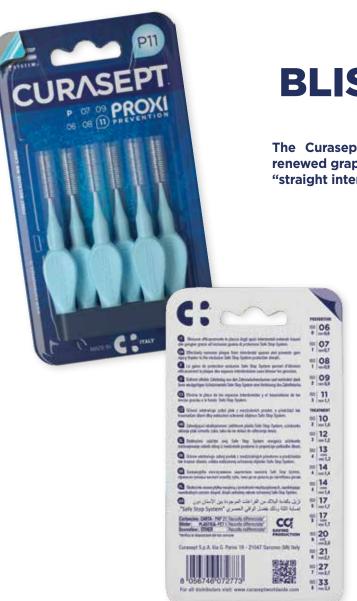

# **BLISTER PACKS**

The Curasept Proxi interdental brushes feature renewed graphic design and a new package for the "straight interdental brush" range.

The new 6 PIECES blister pack can be easily separated in 2 sections:
plastic front and paper back.

This makes it **easier to open** 

the package and obviously
HELPS WITH PROPER
SEPARATE DISPOSAL.

The 6 interdental brushes are inserted in a base in recycled material which acts as handy holder.

It can in fact be placed anywhere and holds the brushes upright, separate from one another and from any surfaces,

thus ASSURING THE UTMOST HYGIENE AND CONVENIENCE OF USE.