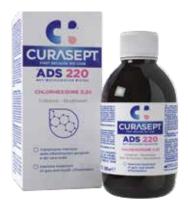

## CURASEPT ADS 220 MOUTHWASH

Chlorhexidine digluconate 0.20% with ADS

Intensive treatment

Very strong action against bacterial plaque. Respects the natural white of teeth.

CS 02124 - 200 ml