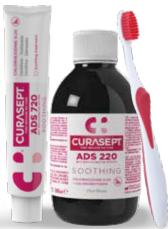

## **CURASEPT ADS SOOTHING**

ALCOHOL-FREE

Treatment indicated when a quick anti-plaque effect and a relif of irritative symptoms involving the oral and gingival mucosa is needed.

Curasept ADS 0.20 SOOTHING TREATMENT MOUTHWASH

Chlorhexidine digluconate 0.20% with ADS system and Chlorobutanol.

WARNINGS: Do not use in children under 6 years of age and in case of pregnancy.

CS 02121 - 200 ml

Curasept ADS 0.20 SOOTHING TREATMENT MOUTHWASH

Chlorhexidine digluconate 0.20% with ADS system and Chlorobutanol.

WARNINGS: Do not use in children under 6 years of age and in case of pregnancy.

CS 02063 - 900 ml

Curasept ADS 0.20 SOOTHING TREATMENT TOOTHPASTE

Chlorhexidine digluconate 0.20% with ADS system and Chlorobutanol.

Specific toothpaste for an quick and effective anti-plaque effect and a reduction of irritation of the oral and gum mucous. To be used together with the corresponding mouthwash.

WARNINGS: Do not use in children under 6 years of age and in case of pregnancy.

Curasept ADS 0.5 SOOTHING TREATMENT TOPICAL GEL

Chlorhexidine digluconate 0.5% with ADS, PVP-VA and Chlorobutanol.

WARNINGS: Do not use in children under 6 years of age and in case of pregnancy.