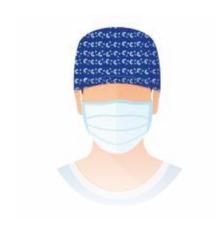

# PR-00087 **CURASEPT SCRUB CAP**

Gadget for Dentists and DH.

100% Cotton

**MADE IN ITALY** 