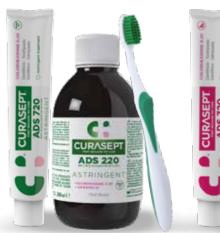

## **CURASEPT ADS ASTRINGENT**

ALCOHOL-FREE

Treatment indicated when a quick anti-plaque effect is needed in addition to keeping gums in good conditions especially in the case of redness and bleeding gums.

# Curasept ADS 0.20 ASTRINGENT TREATMENT MOUTHWASH

Chlorhexidine digluconate 0.20% with ADS and Hamamelis Virginiana (Witch-hazel).

CS 02148 - 200 ml

# Curasept ADS 0.20 ASTRINGENT TREATMENT MOUTHWASH

Chlorhexidine digluconate 0.20% with ADS and Hamamelis Virginiana (Witch-hazel).

**CS 02144** - 75 ml

# Curasept ADS 0.20 ASTRINGENT TREATMENT TOOTHPASTE

Chlorhexidine digluconate 0.20% with ADS and Hamamelis Virginiana (Witch-hazel).

Toothpaste specific for a quick anti-plaque effect effective in keeping gums in good conditions especially in the case of redness and bleeding gums. To be used together with the corresponding mouthwash.

# Curasept ADS 0.5 ASTRINGENT TREATMENT TOPICAL GEL

Chlorhexidine digluconate 0.5% with ADS, PVP-VA and Hamamelis Virginiana (Witch-hazel).

**(**E\*

**CS 02145** - 30 ml