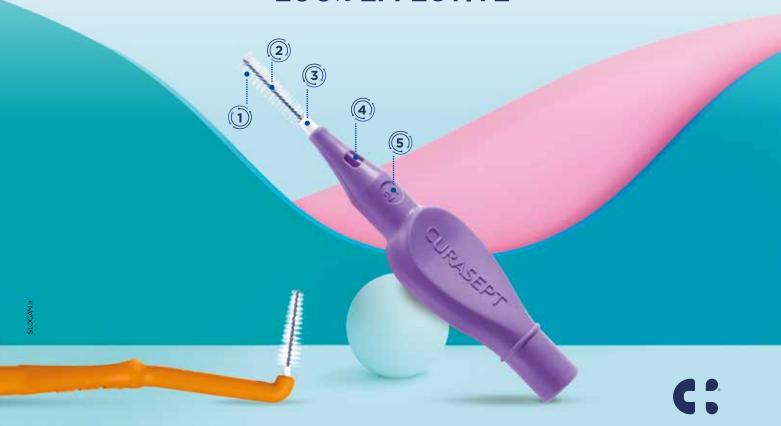

# **100% EFFECTIVE**

- ULTRA FLEXIBLE BRISTLES: they adapt to every space allowing best cleaning.
- **ULTRATHIN WIRE CORE plastic coated:** it protects enamel and implants.
- **3**, **Safe Stop System SHEATH:** it prevents gum traumas from incorrect movements.
- **BLOCKING SYSTEM:** in order to guarantee absolute safety and stability.
- **5 EASY RECOGNITION:** the size of the interdental brush is printed on the handle.

# **SAFE**FOR MANY REASONS