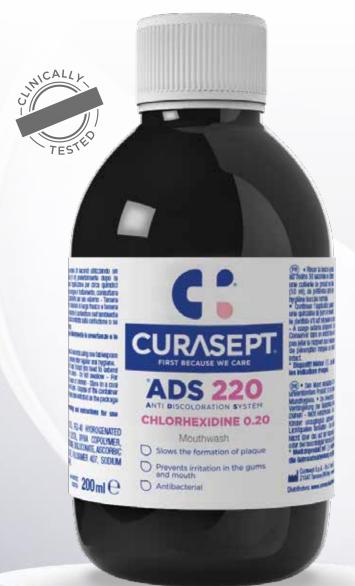

## CURASEPT ADS 220 MOUTHWASH

Chlorhexidine digluconate 0.20% with ADS

Intensive treatment

Very strong action against bacterial plaque. Respects the natural white of teeth.

CS 02124 - 200 ml