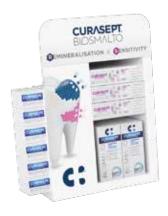

- CS-07605 - CS-07606 - CS-07607 CS-07608 - CS-07609 - CS-07610 - CS-07611 CS-07612 - CS-07613 - CS-07615 - CS-07616 CS-07617 - CS-07618 - CS-07619 - CS-07620 CS-07621 - CS-07622 - CS-07623 - CS-07624



# COUVETTE FOR TOOTHBRUSHES AND INTERDENTALS

• PR-00086 TOOTHBRUSH COUVETTE: 14.3 x 24.3 x 3 cm

• CD-01480 INTERDENTALS COUVETTE: 11.6 × 24.2 × 3 cm



### CS-02188 DISPENSER GEL 5 ml

50 periodontal gels.

Only for dental practice. 8 x 11.5 x 18 cm



# CD-01481 **DISPLAY ADS LINE**

H 42 x D 15 x L 37 cm



# CD-01398 **COUNTER DISPLAY MECHANICALS TOTAL CARE**

- The toothbrushes side fits with the double pack Curasept Soft;
- The interdentals side also fits with angled;
- The toothbrushes side fits with specialist or medical toothbrushes;
- QR code tutorial.

Outer box: 25 x H 55 cm



# CD-01482 **DISPLAY BIOSMALTO**

H 48 x D 21.5 x L 32.5 cm



# CD-01430 **CURASEPT BOTTLE FLOORSTAND**

Full display 64 bottles 16 per tray.

- Ask your area manager for details;
- Ean code;
- Free display for ads line: toothpaste-gel-mouthwash.

H 130 x D 30 x L 50 cm



# PR-00087 **CURASEPT SCRUB CAP**

Gadget for Dentists and DH.

100% Cotton

**MADE IN ITALY** 





# **CURASEPT KIT BASIC DENIM**



**CURASEPT ORAL CARE KIT - JUNIOR** 











# FIRST BECAUS WE



CURASEPT S.p.A.
Via G. Parini, 19 - 21047 Saronno (VA) Italy
www.curaseptworldwide.com





curasept\_worldwide



CuraseptWorldwide



curasept-s-p-a