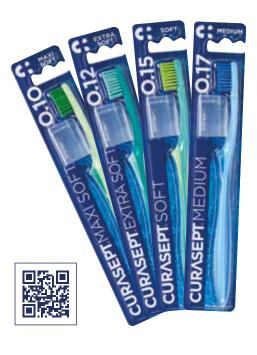

Various degrees of softness so that you can choose the one that is most suitable to the needs of your patients.

| Medical           | Maxi Soft 010 | Extra Soft 012 | Soft 015 | Medium 017 |  |
|-------------------|---------------|----------------|----------|------------|--|
| Long Head         | Short Head    |                |          |            |  |
| Bristles per tuft |               |                |          |            |  |
| ~ 150             | ~ 150         | ~ 110          | ~ 80     | ~ 50       |  |
|                   |               |                |          |            |  |
| Bristle diameter  |               |                |          |            |  |
| Ø 0.10            | Ø 0.10        | Ø 0.12         | Ø 0.15   | Ø 0.17     |  |

### **Curasept Softline MAXI SOFT 010 TOOTHBRUSH**

EXTREMELY SOFT bristles, Ø 0.10 Ideal for patients with delicate gums, available in different colours and packs.

Available in 5 colours:

2-piece blister pack available, in 2 colours:

# **Curasept Softline EXTRA SOFT 012** TOOTHBRUSH

VERY SOFT bristles, Ø 0.12

Ideal for patients who tend to apply too much pressure during brushing, and risk damaging the gums, available in different colours and pack.

# **Curasept Softline SOFT 015 TOOTHBRUSH**

SOFT bristles, Ø 0.15

Ideal for patients without any particular gum problems.

Available in different colours and pack.

Available in 5 colours:

2-piece blister pack available, in 2 colours:

### **Curasept Softline MEDIUM 017 TOOTHBRUSH**

MEDIUM HARD bristles, Ø 0.17

Ideal for healthy patients who have a good control of the brushing technique, available in different colours and pack.

Available in 5 colours: