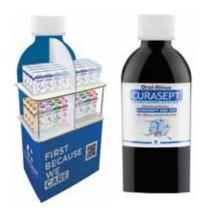

# CD-01430 **CURASEPT BOTTLE FLOORSTAND**

Full display 64 bottles 16 per tray.

- Ask your area manager for details;
- Ean code;
- Free display for ads line: toothpaste-gel-mouthwash.

H 130 x D 30 x L 50 cm