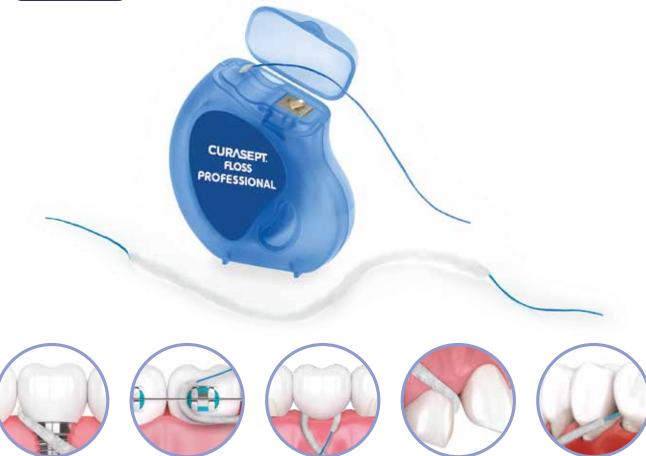

# **Dental Flosses**

Dental floss should be used in addition to the toothbrush and the interdental brush to remove the bacterial plaque from the contact points and the gingival sulcus, and from the narrower gaps that even the smallest interdental brush is unable to reach.

# **PERFECTO**

Professional Floss is equipped with an ultra-rigid threader and a soft spongy section.

At the contact with saliva and dental surfaces, the wire guide does not bend facilitating insertion between the teeth, while the spongy part expands adapting perfectly to interdental spaces.

The porosity of the microfibre guarantees greater plaque removal and optimal cleaning while still being delicate on the gums. The shell shaped dispenser combines practicality, hygiene and portability.