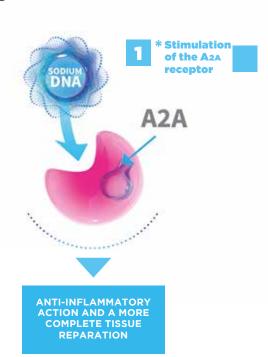

## What is and how it works.

DNA SODIUM OR PDRN (PolyDeoxyRiboNucleotide) SODIUM SALT, IT IS CONSTITUTED FROM A MIXTURE OF DNA FRAGMENTS WITH MOLECULAR WEIGHT FROM 250 TO 500 KDA.

The mechanism of action of Sodium DNA involves two processes:

1 Interaction with A2a adenosine receptors\*

It provides an anti-inflammatory action and modulates multiple cellular inflammatory mediators.

2 "salvage pathway"\*

Nucleotide salvage pathways are used to recover bases and nucleosides that are formed during degradation of RNA and DNA. Through this pathway the sodium DNA, through, pinocytosis, is internalized into the cell. Then, these polynucleotides are depolymerized into smaller molecules that enter into the nucleus and are used to synthesize other substances for the cell survival and the support of the regnerative processes.