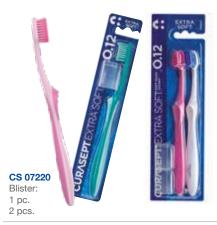

# **Curasept Softline EXTRA SOFT 012** TOOTHBRUSH

VERY SOFT bristles, Ø 0.12

Ideal for patients who tend to apply too much pressure during brushing, and risk damaging the gums, available in different colours and pack.