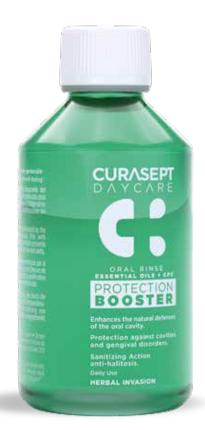

# 4 mouthwashes to increase the efficacy of the toothpastes.

## UNIQUE FORMULA:

- CPC (Cetylpyridinium Chloride) hygiene action;
- NaF (Sodium Fluoride) remineralising action;
- Essential Oils: Menthol, Eucalyptol, Thymol, Methyl Salicylate. Anti-halitosis action.

ALCOHOL FREE and SLS FREE. No mucous irritation.

**CS 02550** - **CS 02551** - **CS 02552** 100 ml, 250 ml, 500 ml

## Curasept Daycare PROTECTION BOOSTER MOUTHWASHES

Daily use

NaF: 220 ppm.

 3 flavours available: Frozen Mint Fruit Sensation Herbal Invasion