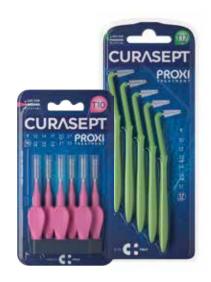

# Prevention

Indicated for narrow interdental spaces and in the presence of healthy gums.

The Prevention Line is made up of 5 references that range from the thinnest ISO 0 (0.6 mm) to ISO 3 (1.1 mm).

The same measures are also available in the ANGLE version.

# **Treatment**

Indicated for larger interdental spaces resulting from gum problems, dental malposition or dental treatments.

Ideal for orthodontic, periodontal patients, with implants.

In the classic version there are 11 sizes ranging from ISO 2 (1 mm) to ISO 8 (3.3 mm). Also available in ANGLE the version up to ISO 5 conical.