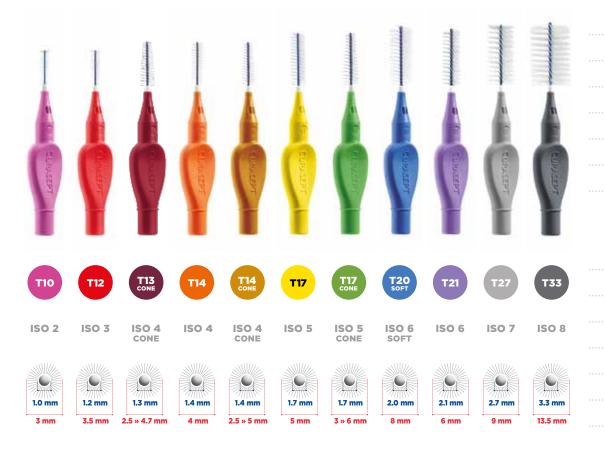

# Prevention

Indicated for narrow interdental spaces and in the presence of healthy gums.

The Prevention Line is made up of 5 references that range from the thinnest ISO 0 (0.6 mm) to ISO 3 (1.1 mm).

The same measures are also available in the ANGLE version.

# **Treatment**

Indicated for larger interdental spaces resulting from gum problems, dental malposition or dental treatments.

Ideal for orthodontic, periodontal patients, with implants.

In the classic version there are 11 sizes ranging from ISO 2 (1 mm) to ISO 8 (3.3 mm). Also available in ANGLE the version up to ISO 5 conical.