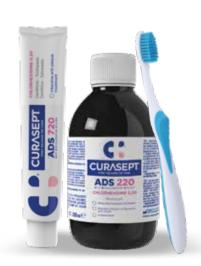

## CURASEPT ADS 220 MOUTHWASH

Chlorhexidine digluconate 0.20% with ADS

Intensive treatment

Very strong action against bacterial plaque. Respects the natural white of teeth.

CS 02124 - 200 ml

## \_\_\_\_

CURASEPT ADS 720
GEL TOOTHPASTE

Chlorhexidine digluconate 0.20% with ADS

Intensive treatment for rapid and effective anti-plaque effect.
Respects the white colour of teeth.

CS 02129 - 75 ml

CS 02125 - 200 ml