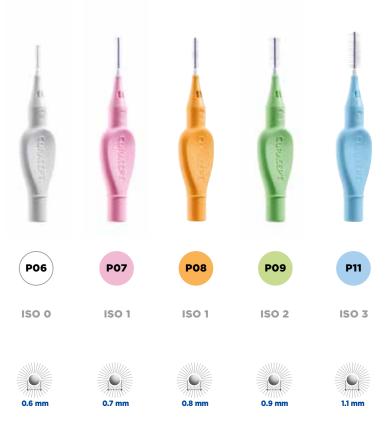

# Prevention

Indicated for narrow interdental spaces and in the presence of healthy gums.

The Prevention Line is made up of 5 references that range from the thinnest ISO 0 (0.6 mm) to ISO 3 (1.1 mm).

The same measures are also available in the ANGLE version.

# **Treatment**

Indicated for larger interdental spaces resulting from gum problems, dental malposition or dental treatments.

Ideal for orthodontic, periodontal patients, with implants.

In the classic version there are 11 sizes ranging from ISO 2 (1 mm) to ISO 8 (3.3 mm). Also available in ANGLE the version up to ISO 5 conical.