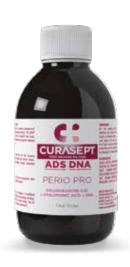

# PERIO PRO MONTHLY TREATMENT Oral Rinse

Chlorhexidine 0.12 ADS|DNA + Hyaluronic Acid

## **Curasept ADS | DNA PERIO PRO ORAL RINSE - MONTHLY TREATMENT**

**NEW** 

Chlorhexidine dialuconate 0.12 % with ADS + hyaluronic acid + DNA/RNA

The healing phase of perio patients is crucial, in fact how the periodontal pockets heal will depend the other phases.

Ideal for a 1 month use and in cases of root plaining in the event of gingivitis and periodontitis, laser surgeries, gingival drafts.

CS 02229 - 500 ml

CS -02220 - 200 ML