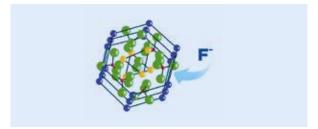

## CHARACTERISTICS OF THE FUNCTIONAL SUBSTANCES

**Hydroxyapatite** partially substituted and conjugated with Chitosan

**Hydroxyapatite** partially substituted and conjugated with **Chitosan + Fluoride** 

## **BIOMIMETIC TECHNOLOGY:**

Mixture of biomimetic HYDROXYAPATITES

- Partially Magnesium-, Strontium-, Carbonate-substituted Hydroxyapatite CONJUGATED WITH CHITOSAN.
- Partially Fluoride-substituted Hydroxyapatite.

Chitosan affinity with enamel facilitates the release of active ions directly to the surfaces of the teeth.

## **FLUORIDE**

Strengthens the newly-formed mineral phase.