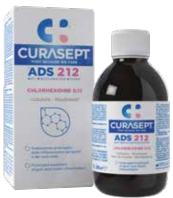

## CURASEPT ADS 212 MOUTHWASH

Chlorhexidine digluconate 0.12% with ADS

Prolonged treatment

Protects irritated gums. Strong action against bacterial plaque. Respects the natural white of teeth.