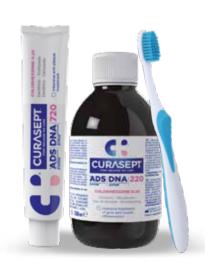

## CURASEPT ADS 220 MOUTHWASH

Chlorhexidine digluconate 0.20% with ADS

Intensive treatment

Very strong action against bacterial plaque. Respects the natural white of teeth.

CS 02124 - 200 ml

## \_\_\_\_

CURASEPT ADS 720
GEL TOOTHPASTE

Chlorhexidine digluconate 0.20% with ADS

Intensive treatment for rapid and effective anti-plaque effect.
Respects the white colour of teeth.

CS 02129 - 75 ml

CS 02125 - 200 ml