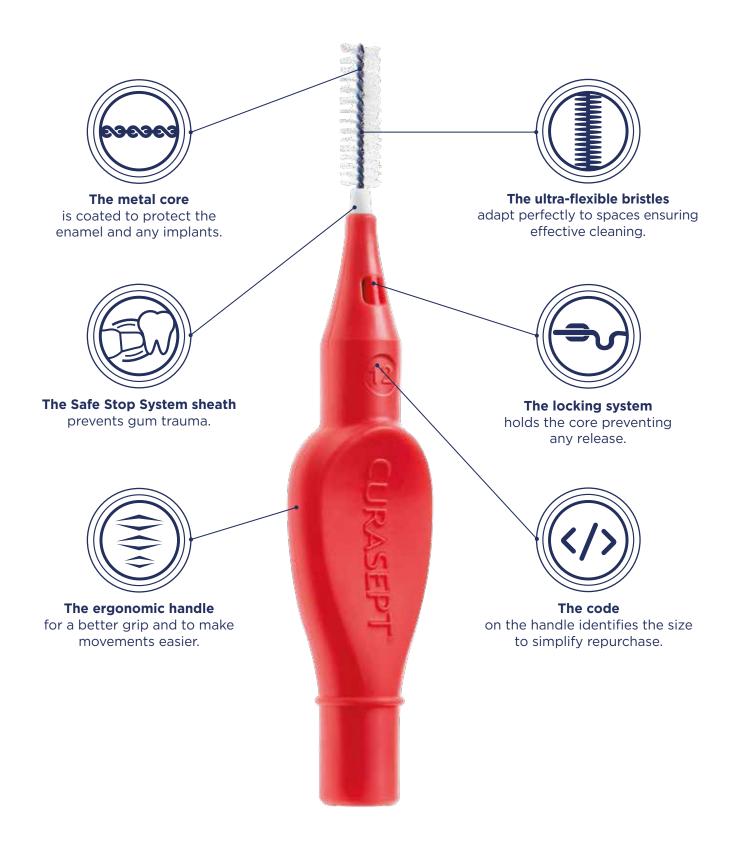

# **100% EFFECTIVE**

- ULTRA FLEXIBLE BRISTLES: they adapt to every space allowing best cleaning.
- **ULTRATHIN WIRE CORE plastic coated:** it protects enamel and implants.
- **3**, **Safe Stop System SHEATH:** it prevents gum traumas from incorrect movements.
- **BLOCKING SYSTEM:** in order to guarantee absolute safety and stability.
- **5 EASY RECOGNITION:** the size of the interdental brush is printed on the handle.

# **SAFE**FOR MANY REASONS