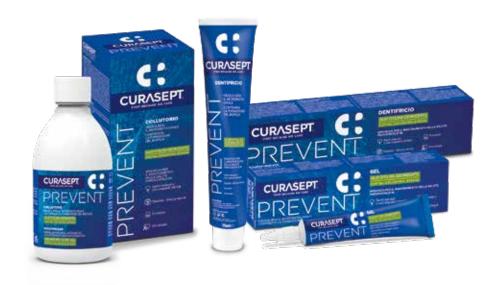

## **CURASEPT PREVENT**

## **Curasept Prevent MOUTHWASH**

Rebalances the oral microbiota and improves gingival tissue health even in cases of pre-existing gingival pathologies.

Use twice a day.

CS 02451 - 300 ml Bottle

## **Curasept Prevent TOOTHPASTE**

Rebalances the oral microbiota and improves gingival tissue health even in cases of pre-existing gingival pathologies.

Use twice a day.

CS 02450 - 75 ml Tube

## **Curasept Prevent GEL**

It creates a protective barrier in a target site counteractig the proliferation of the biofilm and bacterial plaque.

Apply 2 - 3 times a day and use in association with Prevent toothpaste.