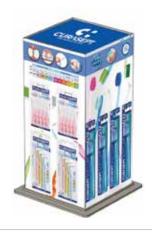

with the refill box it allows to give samples to the patient and to present the product to new clients.



# CURASEPT PROXI REFILL BOX INTERDENTALS

Material ideal for promotional activity and to present the product to new clients.

CS-07600 - CS-07601 - CS-07602 - CS-07603 CS-07604 - CS-07605 - CS-07606 - CS-07607 CS-07608 - CS-07609 - CS-07610 - CS-07611 CS-07612 - CS-07613 - CS-07615 - CS-07616 CS-07617 - CS-07618 - CS-07619 - CS-07620 CS-07621 - CS-07622 - CS-07623 - CS-07624



# COUVETTE FOR TOOTHBRUSHES AND INTERDENTALS

• PR-00086 TOOTHBRUSH COUVETTE: 14.3 x 24.3 x 3 cm

• CD-01480 INTERDENTALS COUVETTE: 11.6 × 24.2 × 3 cm



### CS-02188 DISPENSER GEL 5 ml

50 periodontal gels.

Only for dental practice. 8 x 11.5 x 18 cm



# CD-01481 **DISPLAY ADS LINE**

H 42 x D 15 x L 37 cm



# CD-01398 **COUNTER DISPLAY MECHANICALS TOTAL CARE**

- The toothbrushes side fits with the double pack Curasept Soft;
- The interdentals side also fits with angled;
- The toothbrushes side fits with specialist or medical toothbrushes;
- QR code tutorial.

Outer box: 25 x H 55 cm



# CD-01482 **DISPLAY BIOSMALTO**

H 48 x D 21.5 x L 32.5 cm



# CD-01430 **CURASEPT BOTTLE FLOORSTAND**

Full display 64 bottles 16 per tray.

- Ask your area manager for details;
- Ean code;
- Free display for ads line: toothpaste-gel-mouthwash.

H 130 x D 30 x L 50 cm



# PR-00087 **CURASEPT SCRUB CAP**

Gadget for Dentists and DH.

100% Cotton

**MADE IN ITALY** 





# **CURASEPT KIT BASIC DENIM**



**CURASEPT ORAL CARE KIT - JUNIOR** 











# FIRST BECAUS WE



CURASEPT S.p.A.
Via G. Parini, 19