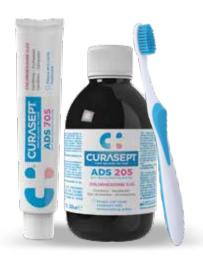

## **CURASEPT ADS 205**MOUTHWASH

Chlorhexidine digluconate 0.05% with ADS and Fluoride 0.05%

Daily plaque and cavity treatment

Protection against bacterial plaque and caries. Respects the natural white of teeth.

## **CURASEPT ADS 705**GEL TOOTHPASTE

Chlorhexidine digluconate 0.05% with ADS and Sodium Fluoride 0.05%

Daily plaque and cavity treatment

Protects bums and respects the white colour of teeth.

## CURASEPT ADS 220 MOUTHWASH

Chlorhexidine digluconate 0.20% with ADS

Intensive treatment

Very strong action against bacterial plaque. Respects the natural white of teeth.

CS 02124 - 200 ml