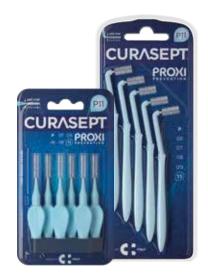

# Prevention

Indicated for narrow interdental spaces and in the presence of healthy gums.

The Prevention Line is made up of 5 references that range from the thinnest ISO 0 (0.6 mm) to ISO 3 (1.1 mm).

The same measures are also available in the ANGLE version.

# **Treatment**

Indicated for larger interdental spaces resulting from gum problems, dental malposition or dental treatments.

Ideal for orthodontic, periodontal patients, with implants.

In the classic version there are 11 sizes ranging from ISO 2 (1 mm) to ISO 8 (3.3 mm). Also available in ANGLE the version up to ISO 5 conical.