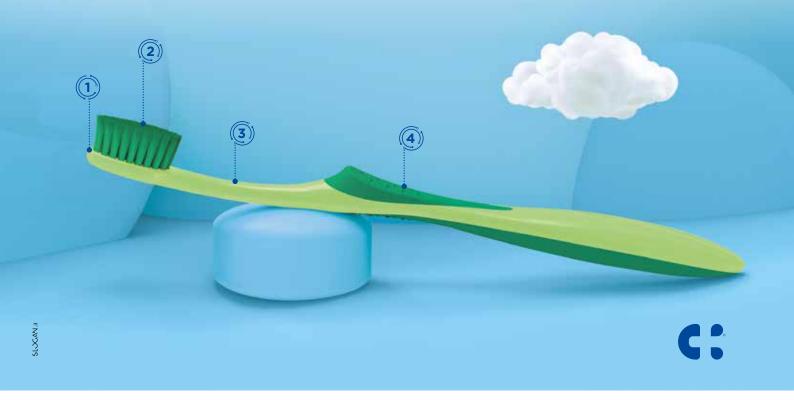

# AFTER ONE BRUSH, YOU'RE HOOKED!

- ANATOMYCAL SHAPE to reach narrow spaces and stop traumatic brushing.
- HIGH CLEANING ABILITY thanks to numerous and soft polyester bristles.
- 3, NO TRAUMATIC BRUSHING
- **4 RUBBER INSERTS** for safety brushing.

# CURASEPT. SOFTLINE

Thanks to the Soft Touch System technology, CURASEPT SOFT anti-plaque toothbrushes remove and break down plaque much more effectively than traditional toothbrushes.

### **SOFT TOUCH SYSTEM**

A novel system consisting of soft, flexible, numerous, compact bristles.

The high quality of polyester filaments combined with the softness and density GRADE ensure a superior cleaning capacity without damaging the gums and tooth tissues.

### **HIGHLY EFFECTIVE, HIGHLY ATRAUMATIC**

The CURASEPT SOFT toothbrush line was designed to prevent the gingival lesions caused by an incorrect brushing, thanks to the use of soft and flexible bristles that offer unique gentleness and cleanliness.