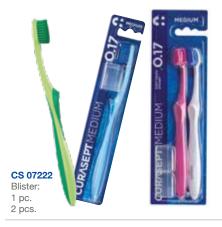

### **Curasept Softline MEDIUM 017 TOOTHBRUSH**

MEDIUM HARD bristles, Ø 0.17

Ideal for healthy patients who have a good control of the brushing technique, available in different colours and pack.

Available in 5 colours: