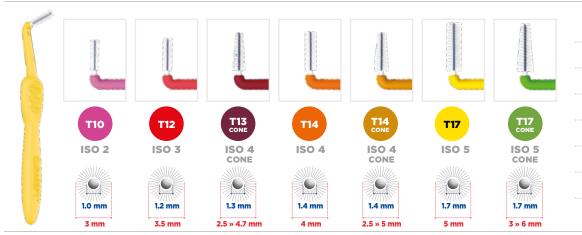

# Prevention

Indicated for narrow interdental spaces and in the presence of healthy gums.

The Prevention Line is made up of 5 references that range from the thinnest ISO 0 (0.6 mm) to ISO 3 (1.1 mm).

The same measures are also available in the ANGLE version.