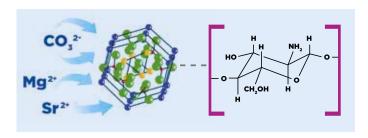

## **BIO-INSPIRED TECHNOLOGY**

Citrate outer layer nanoparticle of amorphous calcium phosphate enriched with carbonate and fluoride.

## AMORPHOUS CALCIUM PHOSPHATE (ACP) PHASE

functionalised with Fluoride and Carbonate, coated with Citrate.

Amorphous Calcium Phosphate (ACP) phase functionalised with Fluoride and Carbonate, coated with Citrate.

Amorphous Calcium Phosphate (ACP) is a non-crystalline, highly reactive material **THAT IS RAPIDLY CONVERTED** into hydroxyapatite: it is the natural precursor of enamel and dentine.

## **CITRATE**

is essential for maintaining healthy and strong teeth. It covers F-ACP particles externally, stabilises the complex, and makes it more biomimetic.

## **CARBONATE**

increases the complex solubility and the bioavailability of the active ions: Calcium, Phosphate and Fluoride.

## **FLUORIDE**

is present in free form within the complex. It contributes to the formation of Fluorapatite.