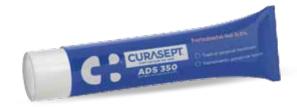

## **ADS 350**

PERIODONTAL GEL Topical gel

Chlorhexidine digluconate 0.5%

+ ADS

Chlorhexidine is at present the most effective mouth antiseptic, as it is considered the "gold standard" in the field. **Tooth pigmentation is possibly the most reported side effect related to the use of Chlorhexidine,** and it can lead to a consistent limit, lowering the patient compliance with the prescribed treatment. In Periodontology, the compliance with the prescribed treatment is however requested for its clinical success, during the active treatment and during management therapy as well.

# **CURASEPT ADS 350**PERIODONTAL GEL TOPICAL GEL

Chlorhexidine digluconate 0.5% with ADS

Indicated as an aid in prolonged topical gum treatment: in dental care, wearers of dentures or dental appliances, in periodontist patients and with implants.