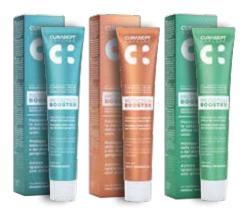

# CURASEPT DAYCARE PROTECTION BOOSTER

Boost your daily oral care.

# 4 toothpastes to boost your daily oral routine.

## A NEW PATENT:

- CPC-HAP (Cetylpyridinium Chloride + Hydroxyapatite);
- NaF (Sodium Fluoride);
- Essential Oils: Menthol, Eucalyptol, Thymol, Methyl Salicylate.

## SLS FREE.

## **BENEFITS:**

- Fight caries and gum disturbances
- Fight halitosis
- · Remineralized action
- Prolonged hygiene action.

CS 03508 - CS 03509 - CS 03510 - 75 ml

# Curasept Daycare PROTECTION BOOSTER TOOTHPASTE

## Daily use

NaF: 900 ppm.

• 3 flavours available: Frozen Mint Fruit Sensation Herbal Invasion

| Curasept Daycare          |
|---------------------------|
| <b>PROTECTION BOOSTER</b> |
| JUNIOR TOOTHPASTE         |