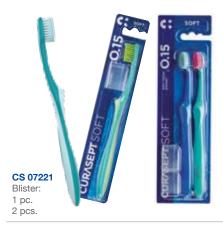

# **Curasept Softline SOFT 015 TOOTHBRUSH**

SOFT bristles, Ø 0.15

Ideal for patients without any particular gum problems.

Available in different colours and pack.

Available in 5 colours:

2-piece blister pack available, in 2 colours: