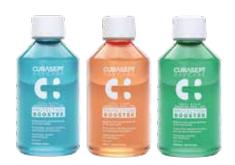

# 4 mouthwashes to increase the efficacy of the toothpastes.

## UNIQUE FORMULA:

- CPC (Cetylpyridinium Chloride) hygiene action;
- NaF (Sodium Fluoride) remineralising action;
- Essential Oils: Menthol, Eucalyptol, Thymol, Methyl Salicylate. Anti-halitosis action.

ALCOHOL FREE and SLS FREE. No mucous irritation.

**CS 02550** - **CS 02551** - **CS 02552** 100 ml, 250 ml, 500 ml

## Curasept Daycare PROTECTION BOOSTER MOUTHWASHES

Daily use

NaF: 220 ppm.

 3 flavours available: Frozen Mint Fruit Sensation Herbal Invasion