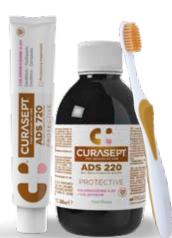

## **CURASEPT ADS PROTECTIVE**

ALCOHOL-FREE

Anti-plaque treatment indicated in the case of gingivitis and periodontitis in patients with weakened immune systems, more prone to gum disease.

Maximum protection from infection and inflammation of the oral mucosa caused by dry mouth, smoking, stress, radio and chemotherapy, diabetes and autoimmune syndromes.

## **Curasept ADS 0.20** PROTECTIVE TREATMENT **MOUTHWASH**

Chlorhexidine digluconate 0.20% with ADS, PVP-VA and Colostrum.

## Curasept ADS 0.20 PROTECTIVE TREATMENT **TOOTHPASTE**

Chlorhexidine digluconate 0.20% with ADS, PVP-VA and Colostrum.

Specific toothpaste for a quick anti-plaque effect on patients with weakened immune system and more susceptible to gum disease. To be used together with the corresponding mouthwash.