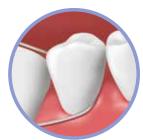

# **CURASEPT FLOSSLINE**

# **Dental Flosses**

Dental floss should be used in addition to the toothbrush and the interdental brush to remove the bacterial plaque from the contact points and the gingival sulcus, and from the narrower gaps that even the smallest interdental brush is unable to reach.

# **PERFECTO**

Professional Floss is equipped with an ultra-rigid threader and a soft spongy section.

At the contact with saliva and dental surfaces, the wire guide does not bend facilitating insertion between the teeth, while the spongy part expands adapting perfectly to interdental spaces.

The porosity of the microfibre guarantees greater plaque removal and optimal cleaning while still being delicate on the gums. The shell shaped dispenser combines practicality, hygiene and portability.