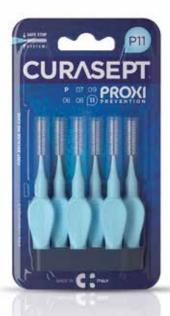

# **BLISTER PACKS**

The Curasept Proxi interdental brushes feature renewed graphic design and a new package for the "straight interdental brush" range.

The new 6 PIECES blister pack can be easily separated in 2 sections:
plastic front and paper back.

# Prevention

Indicated for narrow interdental spaces and in the presence of healthy gums.

The Prevention Line is made up of 5 references that range from the thinnest ISO 0 (0.6 mm) to ISO 3 (1.1 mm).

The same measures are also available in the ANGLE version.

# **Treatment**

Indicated for larger interdental spaces resulting from gum problems, dental malposition or dental treatments.

Ideal for orthodontic, periodontal patients, with implants.

In the classic version there are 11 sizes ranging from ISO 2 (1 mm) to ISO 8 (3.3 mm). Also available in ANGLE the version up to ISO 5 conical.