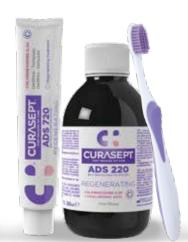

## CURASEPT ADS REGENERATING ALCOHOL-FREE

Treatment indicated in all cases where a more rapid normalization of the lesions ensuring the success of dental procedures is required.

## **Curasept ADS 0.20** REGENERATING TREATMENT **MOUTHWASH**

Chlorhexidine digluconate 0.20% with ADS and Hyaluronic Acid.

## **Curasept ADS 0.20 REGENERATING TREATMENT MOUTHWASH**

Chlorhexidine digluconate 0.20% with ADS and Hyaluronic Acid.

## Curasept ADS 0.20 REGENERATING TREATMENT **TOOTHPASTE**

Chlorhexidine digluconate 0.20% with ADS and Hyaluronic Acid.

Toothpaste specific for rapid anti-plaque effect and for a quicker normalization of the lesions ensuring the success of dental procedures.

To be used together with the corresponding mouthwash.

## **Curasept ADS 0.5 REGENERATING TREATMENT TOPICAL GEL**

Chlorhexidine digluconate 0.5% with ADS, PVP-VA and Hyaluronic Acid.

| <b>C</b> €* |  |
|-------------|--|
|-------------|--|

**CE**\*

CS 02142 - 30 ml