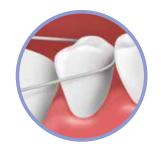

# **CURASEPT FLOSSLINE**

# **Dental Flosses**

Dental floss should be used in addition to the toothbrush and the interdental brush to remove the bacterial plaque from the contact points and the gingival sulcus, and from the narrower gaps that even the smallest interdental brush is unable to reach.

# **PERFECTO**

Professional Floss is equipped with an ultra-rigid threader and a soft spongy section.

At the contact with saliva and dental surfaces, the wire guide does not bend facilitating insertion between the teeth, while the spongy part expands adapting perfectly to interdental spaces.

The porosity of the microfibre guarantees greater plaque removal and optimal cleaning while still being delicate on the gums. The shell shaped dispenser combines practicality, hygiene and portability.