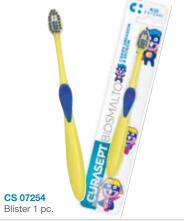

### **Caries Abrasion & Erosion JUNIOR** (7-12 years) **TOOTHPASTE**

Flow RDA abrasiveness: <30.

Prevents caries and inhibits the formation of plaque deposits on permanent teeth. Protects and remineralises the hard tissues of newly erupted teeth. Protects against acid erosion and abrasion. Prevents dentin sensitivity.

- All Fruits flavour

1450 ppm F