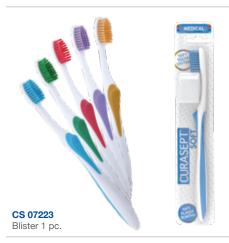

# Curasept Soft MEDICAL 010 Long Head TOOTHBRUSHES

More than 5,000 EXTREMELY SOFT bristles,  $\emptyset$  0.10 Ideal for patients undergoing dental treatments, and indicated in combination with use with Curasept ADS® CHX line.

Available in 5 colours: