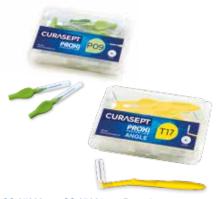

# Prevention

Indicated for narrow interdental spaces and in the presence of healthy gums.

The Prevention Line is made up of 5 references that range from the thinnest ISO 0 (0.6 mm) to ISO 3 (1.1 mm).

The same measures are also available in the ANGLE version.

# **Treatment**

Indicated for larger interdental spaces resulting from gum problems, dental malposition or dental treatments.

Ideal for orthodontic, periodontal patients, with implants.

In the classic version there are 11 sizes ranging from ISO 2 (1 mm) to ISO 8 (3.3 mm). Also available in ANGLE the version up to ISO 5 conical.