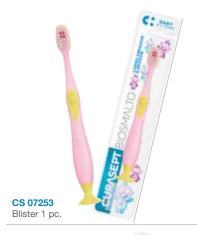

# **Curasept Biosmalto** Caries Abrasion & Erosion 6 MONTHS-12 YEARS

Oral hygiene is paramount from the eruption of the first tooth. Using suitable toothpastes and toothbrushes. Especially from six months to six years, fluoroprophylaxis must be carried out using toothpastes containing at least one thousand parts per million of fluoride (1,000 ppm).

# **Caries Abrasion & Erosion** BABY-KID (6 months-6 years) **TOOTHPASTE**

Flow RDA abrasiveness: <30.

Prevents tooth decay for milk teeth. Guarantees healthy permanent teeth. Protects and remineralises enamel and dentin. Protects against acid erosion and abrasion.

- Flavours: Delicate Mint, Strawberry

1000 ppm F