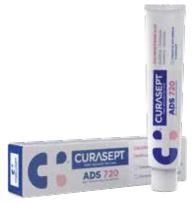

## \_\_\_\_

CURASEPT ADS 720
GEL TOOTHPASTE

Chlorhexidine digluconate 0.20% with ADS

Intensive treatment for rapid and effective anti-plaque effect.
Respects the white colour of teeth.

CS 02129 - 75 ml

CS 02125 - 200 ml