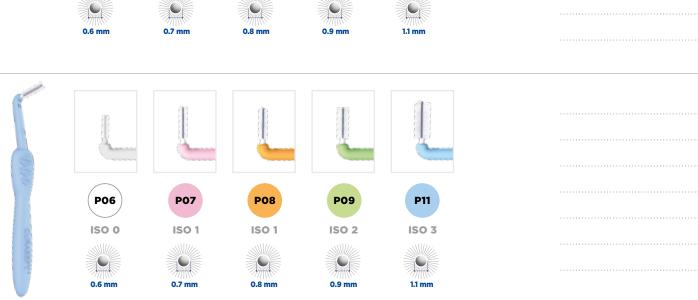

# Prevention

Indicated for narrow interdental spaces and in the presence of healthy gums.

The Prevention Line is made up of 5 references that range from the thinnest ISO 0 (0.6 mm) to ISO 3 (1.1 mm).

The same measures are also available in the ANGLE version.

# **Treatment**

Indicated for larger interdental spaces resulting from gum problems, dental malposition or dental treatments.

Ideal for orthodontic, periodontal patients, with implants.

In the classic version there are 11 sizes ranging from ISO 2 (1 mm) to ISO 8 (3.3 mm). Also available in ANGLE the version up to ISO 5 conical.