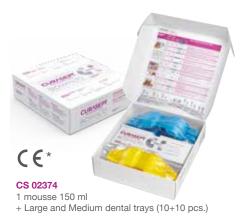

## **Caries, Abrasion & Erosion KIT STUDIO** PROFESSIONAL USE

## Contains

1: 150 ml mousse, 1: protocol of use, 10: large dental trays and 10: medium dental trays.

- Flavours: Delicate Mint, Strawberry