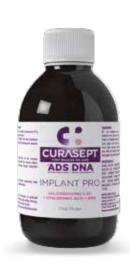

## **IMPLANT PRO**

**Oral Rinse** 

Chlorhexidine 0.20 ADS|DNA + Hyaluronic Acid

## Curasept ADS | DNA IMPLANT PRO **ORAL RINSE**

Chlorhexidine 0,20 % with ADS + haluronic acid + DNA/RNA

Thanks to the synergies of its functional ingredients it has a faster antiplaque action, it is adjuvant in the regenerative process of the oral mucosa. Ideal in cases of insertion of dental implants immediate loading procedures, after multiple complex dental extraction, procedure of bone regeneration (bone grafts).