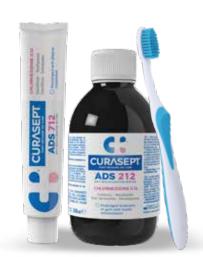

## CURASEPT ADS 212 MOUTHWASH

Chlorhexidine digluconate 0.12% with ADS

Prolonged treatment

Protects irritated gums. Strong action against bacterial plaque. Respects the natural white of teeth.

## CURASEPT ADS 712 GEL TOOTHPASTE

Chlorhexidine digluconate 0.12% with ADS

Prolonged treatment for rapid and effective antiplaque and antibacterial effect. Respects the white colour of teeth.

| CS | 02130 | - | 75 | ml |
|----|-------|---|----|----|