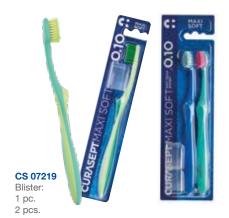

### **Curasept Softline MAXI SOFT 010 TOOTHBRUSH**

EXTREMELY SOFT bristles, Ø 0.10 Ideal for patients with delicate gums, available in different colours and packs.

Available in 5 colours:

2-piece blister pack available, in 2 colours: