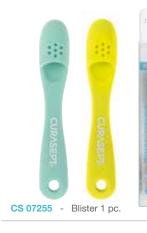

### **Curasept Primi Denti GUM MASSAGER**

Soft bristles, 100% silicone. BPA and BPS free. Ergonomic non-slip handle. Baby finger toothbrush. Ideal to apply

| **       | CURAGEPT: 6 |
|----------|-------------|
| C:       | PRIMIDENT   |
| CURASEPT |             |

CE' CS 03080 - Blister: Gel 20 ml + Gum Massager 1 pc.

| Curase  | pt Primi | Denti |     |
|---------|----------|-------|-----|
| KIT GEI | + GUM    | MASSA | GER |