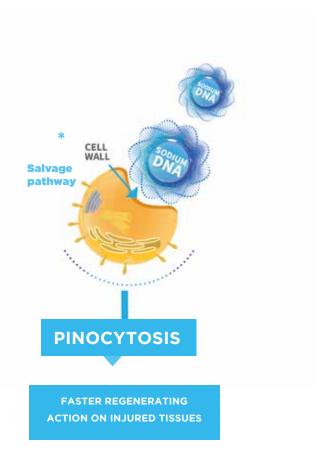

# SODIUM DNA:

## What is and how it works.

DNA SODIUM OR PDRN (PolyDeoxyRiboNucleotide) SODIUM SALT, IT IS CONSTITUTED FROM A MIXTURE OF DNA FRAGMENTS WITH MOLECULAR WEIGHT FROM 250 TO 500 KDA.

The mechanism of action of Sodium DNA involves two processes:

1 Interaction with A2a adenosine receptors\*

It provides an anti-inflammatory action and modulates multiple cellular inflammatory mediators.

2 "salvage pathway"\*

Nucleotide salvage pathways are used to recover bases and nucleosides that are formed during degradation of RNA and DNA. Through this pathway the sodium DNA, through, pinocytosis, is internalized into the cell. Then, these polynucleotides are depolymerized into smaller molecules that enter into the nucleus and are used to synthesize other substances for the cell survival and the support of the regnerative processes.

## How it works.

This two processes take place also in the cells of gums and oral mucosa.