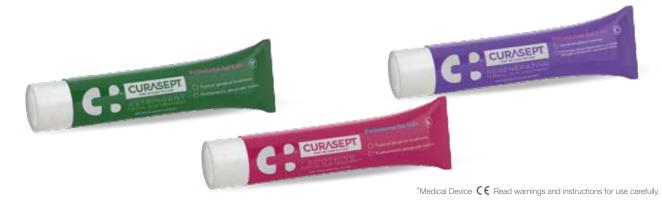

## **ASTRINGENT TREATMENT**

Mouthwash **Toothpaste - Gel\*** 

Chlorhexidine 0.20 + Hamamelis Virginiana

## SOOTHING **TREATMENT**

Mouthwash **Toothpaste - Gel\*** 

Chlorhexidine 0.20 + Chlorobutanol

## REGENERATING **TREATMENT**

Mouthwash\* **Toothpaste - Gel\*** 

Chlorhexidine 0.20 + Hyaluronic Acid

## **PROTECTIVE TREATMENT**

Mouthwash\* **Toothpaste** 

Chlorhexidine 0.20 + Colostrum